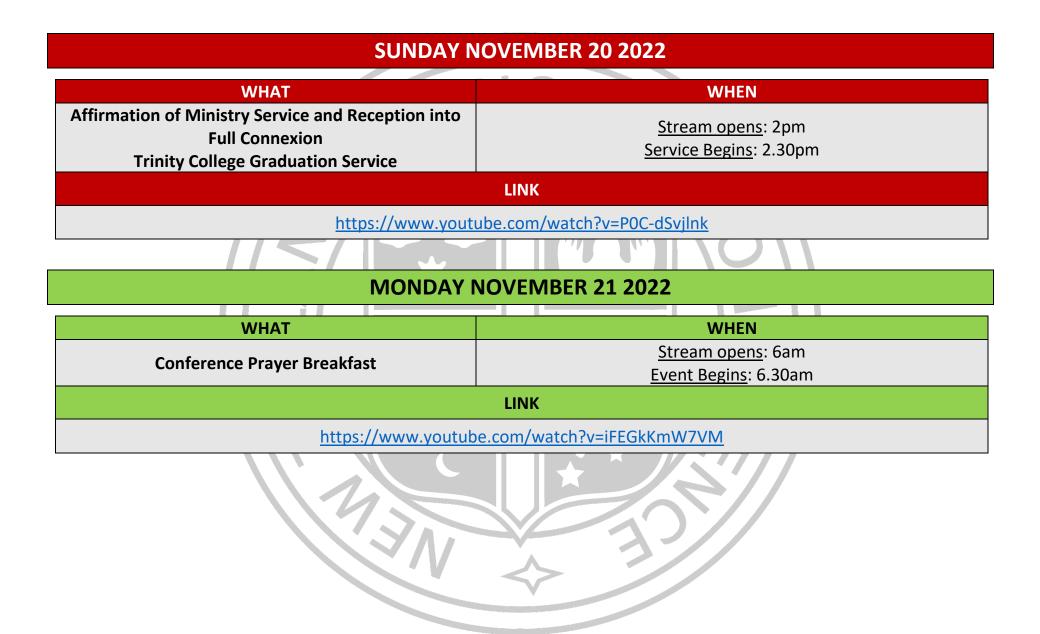

## **METHODIST CONFERENCE 2022 – STREAMING SCHEDULE**

Click on the links below for direct access to Methodist Conference 2022 Services and Events

## FRIDAY NOVEMBER 18<sup>th</sup> 2022





## **TO ACCESS CHURCH YOUTUBE CHANNEL**

1. Go to https://www.youtube.com/channel/UCbbKcXwMM8Yb50RS pS1Z1Q

**OR** on YouTube, search: *Methodist Church Te Hahi Weteriana o Aotearoa* 

2. Click SUBSCRIBE

3. Select the Tab: LIVE

4. Upcoming streams will appear as the top selections. Check you've selected the correct stream/time



5. WATCH via Facebook – All streams will also be shared via the Church official Facebook page – <u>https://www.facebook.com/Methodist-Church-of-New-Zealand-Te-H%C4%81hi-Weteriana-o-Aotearoa-</u> <u>100793811573534</u>