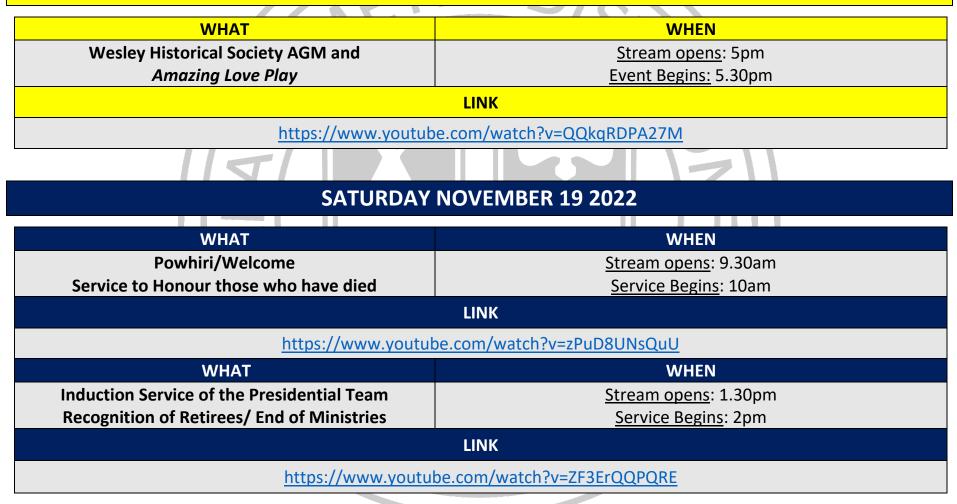

## **METHODIST CONFERENCE 2022 – STREAMING SCHEDULE**

Click on the links below for direct access to Methodist Conference 2022 Services and Events

## FRIDAY NOVEMBER 18<sup>th</sup> 2022





## **TO ACCESS CHURCH YOUTUBE CHANNEL**

1. Go to https://www.youtube.com/channel/UCbbKcXwMM8Yb50RS pS1Z1Q

**OR** on YouTube, search: *Methodist Church Te Hahi Weteriana o Aotearoa* 

2. Click SUBSCRIBE

3. Select the Tab: LIVE

4. Upcoming streams will appear as the top selections. Check you've selected the correct stream/time



5. WATCH via Facebook – All streams will also be shared via the Church official Facebook page – <u>https://www.facebook.com/Methodist-Church-of-New-Zealand-Te-H%C4%81hi-Weteriana-o-Aotearoa-</u> <u>100793811573534</u>