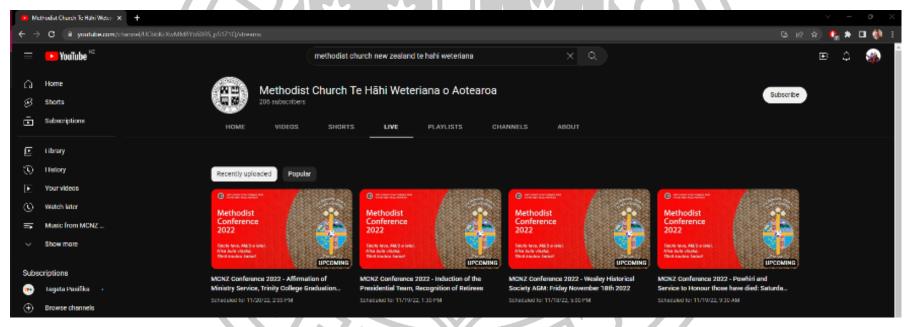

## **TO ACCESS CHURCH YOUTUBE CHANNEL**

1. Go to https://www.youtube.com/channel/UCbbKcXwMM8Yb50RS pS1Z1Q

**OR** on YouTube, search: *Methodist Church Te Hahi Weteriana o Aotearoa* 

2. Click SUBSCRIBE

3. Select the Tab: LIVE

4. Upcoming streams will appear as the top selections. Check you've selected the correct stream/time

5. WATCH via Facebook – All streams will also be shared via the Church official Facebook page – <u>https://www.facebook.com/Methodist-Church-of-New-Zealand-Te-H%C4%81hi-Weteriana-o-Aotearoa-</u> <u>100793811573534</u>