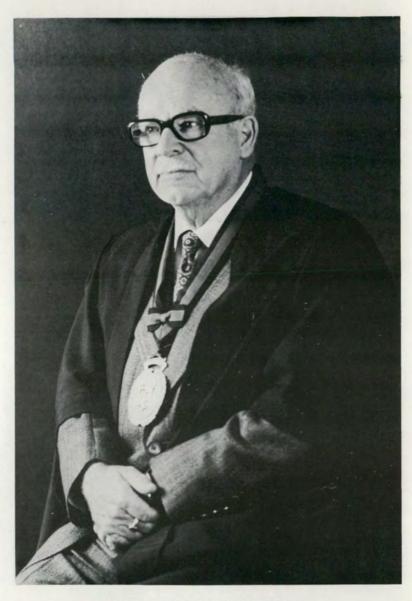

FOR ALL ORDERS OF SERVICE

CONTACT EPWORTH BOOKROOMS -- AUCKLAND

OR WELLINGTON.

REV. JOHN A. PENMAN, B.A.

President of the Methodist Church of New Zealand
1977-78

MR THOMAS G. M. SPOONER, M.A. Vice-President of the Methodist Church of New Zealand 1977-78

## OFFICIAL ADDRESSES

President of the Methodist Church of New Zealand—
Rev. John A. Penman, B.A.,
38 McFarlane Street, Wellington 1.
(P.O. Box 6133, Te Aro, Wellington).
Telephones: Office 847-699, Home 849-309.